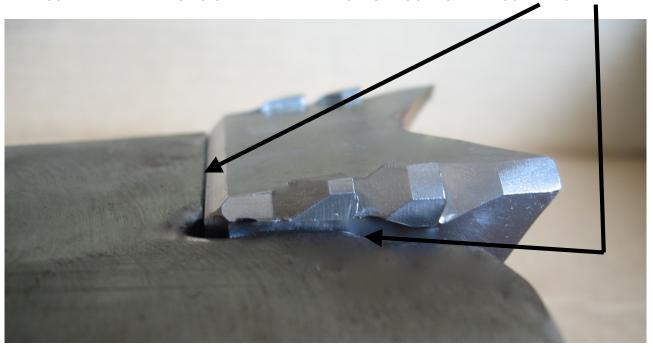

NEW BOLTS MUST BE INSTALLED WHEN REPLACING SAW TEETH – USE GRADE 8 HEX HEAD BOLTS 5/8" – 18 NF x LENGTH RECOMMENDED BY THE DISC MANUFACTURER.

- 1. ENSURE THAT ALL MATING SURFACES ARE CLEAN & FREE FROM BURRS.
- 2. USE AN ANTI-SEIZE COMPOUND ON THE THREADS
- 3. TORQUE TO 160 FT.LB.
- 4. ENSURE THAT THERE IS NO GAP BETWEEN THE GATOR TOOTH & THE DISC HERE & HERE

## <u>DO NOT USE GATOR TEETH IF THERE IS A GAP</u> AS THIS INDICATES A WORN DISC AND IMPROPER INSTALLATION

For more information contact Timberblade Inc. By phone at 519-532-3283

By fax at 1-888-763-2336